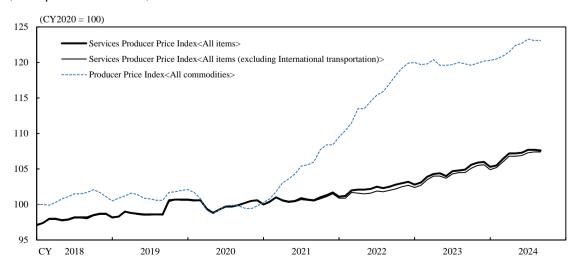

### Monthly Report on the Services Producer Price Index

( Preliminary Figures for September 2024 )

The Services Producer Price Index (All items) rose 2.6 percent from the previous year. The Services Producer Price Index (All items < excluding International transportation>) rose 2.8 percent from the previous year.

#### (Developments in Price Index)

<sup>&</sup>quot;International air passenger transportation," "Ocean freight transportation (except Ocean tankers)," "Ocean tankers," "International air freight transportation," and "International mail services."