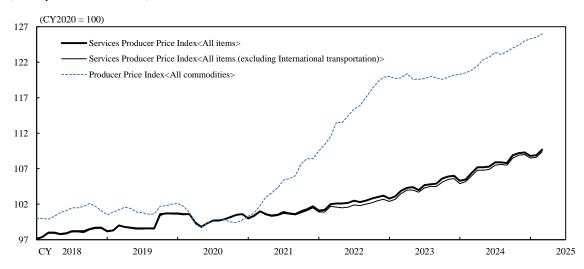

#### **Monthly Report on the Services Producer Price Index**

(Preliminary Figures for March 2025)

The Services Producer Price Index (All items) rose 3.1 percent from the previous year. The Services Producer Price Index (All items < excluding International transportation>) rose 3.2 percent from the previous year.

CY2020 = 100, %

|                          |         | All items        |                |                                                              |                  |                |  |
|--------------------------|---------|------------------|----------------|--------------------------------------------------------------|------------------|----------------|--|
|                          |         |                  |                | (Ref.) All items<br>(excluding International transportation) |                  |                |  |
|                          | Index   | Yearly<br>change | Monthly change | Index                                                        | Yearly<br>change | Monthly change |  |
| CY 2022                  | 102.3   | 1.5              | -              | 101.8                                                        | 1.2              |                |  |
| 2023                     | 104.5   | 2.2              | -              | 104.2                                                        | 2.4              |                |  |
| 2024                     | 107.5   | 2.9              | -              | 107.1                                                        | 2.8              |                |  |
| 2024/ Feb.               | 105.5   | 2.3              | 0.2            | 105.2                                                        | 2.4              | 0.3            |  |
| Mar.                     | 106.4   | 2.4              | 0.9            | 106.0                                                        | 2.4              | 0.8            |  |
| Apr.                     | 107.2   | 2.8              | 0.8            | 106.8                                                        | 2.7              | 0.8            |  |
| May                      | 107.2   | 2.7              | 0.0            | 106.8                                                        | 2.7              | 0.0            |  |
| June                     | 107.3   | 3.2              | 0.1            | 106.9                                                        | 3.1              | 0.1            |  |
| July                     | 107.9   | 3.1              | 0.6            | 107.5                                                        | 3.1              | 0.6            |  |
| Aug.                     | 107.9   | 3.0              | 0.0            | 107.6                                                        | 3.0              | 0.1            |  |
| Sep.                     | 107.8   | 2.8              | -0.1           | 107.5                                                        | 2.9              | -0.1           |  |
| Oct.                     | 108.9   | 3.1              | 1.0            | 108.5                                                        | 3.2              | 0.9            |  |
| Nov.                     | 109.2   | 3.1              | 0.3            | 108.9                                                        | 3.2              | 0.4            |  |
| Dec.                     | 109.3   | 3.1              | 0.1            | 109.0                                                        | 3.2              | 0.1            |  |
| 2025/ Jan.               | r 108.8 | r 3.3            | -0.5           | r 108.5                                                      | r 3.4            | r -0.5         |  |
| Feb.                     | r 108.9 | r 3.2            | r 0.1          | r 108.6                                                      | r 3.2            | 0.1            |  |
| Mar. Preliminary Figures | 109.7   | 3.1              | 0.7            | 109.4                                                        | 3.2              | 0.7            |  |