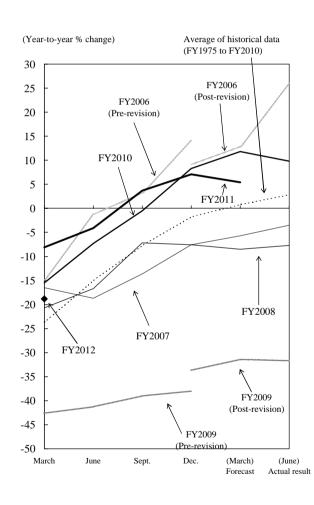

f the following year; actual result) is on the right. The vertical axis represents the year-to-year percent change.
  - The graphs also show December 2009 survey figures that were recalculated with sample enterprises after the March 2010 revision.

All industries

Average of historical data

3. Excludes software investment.

Average of historical data

4. Data of FY2009 or later are compiled under the new lease accounting standard.

(Year-to-year % change)

Average of historical data (FY1975 to FY2010)

(Year-to-year % change)

25

FY2006

FY2006

(Post-revision)



FY2009

(Pre-revision)

Nonmanufacturing





Dec.

Sept.

FY2009

(Pre-revision)

FY2008

FY2011

FY2009

(March)

Forecast

(June)

Actual result

-10

-15

-20

-25

-30

-35

March

June

Sept.

## (2) Small Enterprises









## [Production Capacity (Manufacturing)]



## [Employment Condition (All industries)]



#### Peaks and Bottoms of Production Capacity (from May 1977)

(Diffusion index of "Excessive capacity" minus "Insufficient capacity," % points)

|          | Manufacturing |               |               |                   |               |
|----------|---------------|---------------|---------------|-------------------|---------------|
| Large Er | nterprises    | Medium-size   | d Enterprises | Small Enterprises |               |
| Peak     | Bottom        | Peak          | Bottom        | Peak              | Bottom        |
| 39       | 3             | 27            | -6            | 16                | -7            |
| (78/2)   | (80/5)        | (78/2)        | (80/5)        | (78/2)