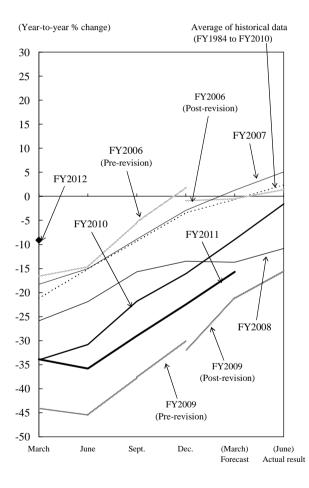

the following year; actual result) is on the right. The vertical axis represents the year-to-year percent change.
  - The graphs also show December 2009 survey figures that were recalculated with sample enterprises after the March 2010 revision.

All industries

Average of historical data

3. Excludes software investment.

Average of historical data

4. Data of FY2009 or later are compiled under the new lease accounting standard.

(Year-to-year % change)

Average of historical data (FY1975 to FY2010)

(Year-to-year % change)

25

FY2006

FY2006

(Post-revision)



FY2009

(Pre-revision)

Nonmanufacturing





Dec.

Sept.

FY2009

(Pre-revision)

FY2008

FY2011

FY2009

(March)

Forecast

(June)

Actual result

-10

-15

-20

-25

-30

-35

March

June

Sept.

## (2) Small Enterprises









## [Production Capacity (Manufacturing)]



## [Employment Condition (All industries)]



#### Peaks and Bottoms of Production Capacity (from May 1977)

(Diffusion index of "Excessive capacity" minus "Insufficient capacity," % points)

|          | Manufacturing |               |               |                   |               |
|----------|---------------|---------------|---------------|-------------------|---------------|
| Large Er | nterprises    | Medium-size   | d Enterprises | Small Enterprises |               |
| Peak     | Bottom        | Peak          | Bottom        | Peak              | Bottom        |
| 39       | 3             | 27            | -6            | 16                | -7            |
| (78/2)   | (80/5)        | (78/2)        | (80/5)        | (78/2)