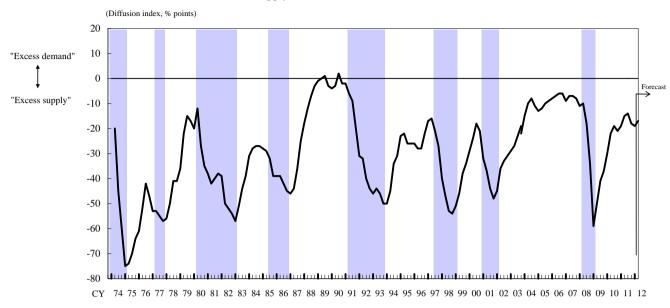

|
| 22               | -31                 | 8                        | -37    | -6                | -44        |
| (06/12, 07/3, 6) | (09/3)              | (07/6)                   | (09/3) | (06/6, 12, 07/3)  | (09/6)     |

|               | March 2012 Survey |              |             |  |
|---------------|-------------------|--------------|-------------|--|
|               | Large             | Medium-sized | Small       |  |
|               | Enterprises       | Enterprises  | Enterprises |  |
| Actual result | 5                 | -1           | -11         |  |
| Forecast      | 5                 | -5           | -16         |  |

## [Supply and Demand Conditions and Prices (Large Manufacturing Enterprises)]

## Domestic Supply and Demand Conditions for Products and Services



#### Prices



# Peaks and Bottoms of Domestic Supply and Demand Conditions for Products and Services (from May 1974)

(Diffusion index of "Excess demand" minus "Excess supply," % points)

| Large Manufacturing Enterprises |                      |  |
|---------------------------------|----------------------|--|
| Peak                            | Bottom               |  |
|                                 | -75                  |  |
|                                 | (75/2)               |  |
| -42                             | -57                  |  |
| (76/8)                          | (77/11)              |  |
| -12                             | -57                  |  |
| (80/5)                          | (83/2)               |  |
| -27                             | -46<br>(87/2)