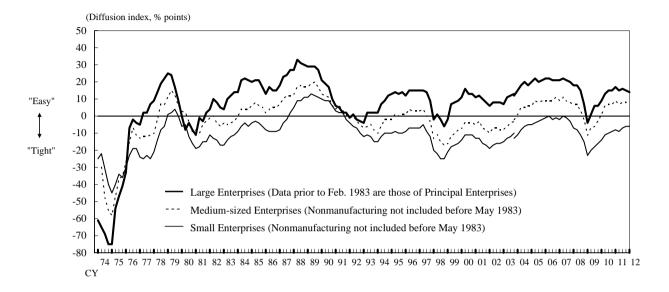

01/12)   | (07/3, 07/12)  | (01/12)      | (07/3)        | (01/12, 02/3)     | (06/12, 07/3) |  |
| 20        |                | 22           |               | 23                |               |  |
| (09/3,6)  |                | (09/6)       |               | (09/6)            |               |  |

|               | March 2012 Survey       |       |             |  |  |
|---------------|-------------------------|-------|-------------|--|--|
|               | Large                   | Small |             |  |  |
|               | Enterprises Enterprises |       | Enterprises |  |  |
| Actual result | 3                       | 0     | 0           |  |  |
| Forecast      | 2                       | 1     | 1           |  |  |

## [Corporate Finance (All industries)]

#### Financial Position



## Lending Attitude of Financial institutions



#### Peaks and Bottoms of Financial Position (from May 1983)

(Diffusion index of "Easy" minus "Tight," % points)

| All industries                                               |         |        |         |            |           |
|--------------------------------------------------------------|---------|--------|---------|------------|-----------|
| Large Enterprises Medium-sized Enterprises Small Enterprises |         |        |         | nterprises |           |
| Peak                                                         | Bottom  | Peak   | Bottom  | Peak       | Bottom    |
| 33                                                           | -6      | 20     | -17     | 13         | -25       |
| (88/5)