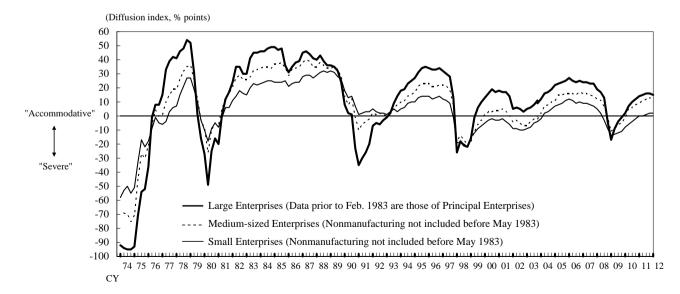

| (01/12, 02/3)     | (06/12, 07/3) |  |
| 20        |                | 22           |               | 23                |               |  |
| (09/3,6)  |                | (09/6)       |               | (09/6)            |               |  |

|               | March 2012 Survey       |       |             |  |  |
|---------------|-------------------------|-------|-------------|--|--|
|               | Large                   | Small |             |  |  |
|               | Enterprises Enterprises |       | Enterprises |  |  |
| Actual result | 3                       | 0     | 0           |  |  |
| Forecast      | 2                       | 1     | 1           |  |  |

## [Corporate Finance (All industries)]

#### Financial Position



## Lending Attitude of Financial institutions



#### Peaks and Bottoms of Financial Position (from May 1983)

(Diffusion index of "Easy" minus "Tight," % points)

| All industries                                               |         |        |         |            |           |
|--------------------------------------------------------------|---------|--------|---------|------------|-----------|
| Large Enterprises Medium-sized Enterprises Small Enterprises |         |        |         | nterprises |           |
| Peak                                                         | Bottom  | Peak   | Bottom  | Peak       | Bottom    |
| 33                                                           | -6      | 20     | -17     | 13         | -25       |
| (88/5)                                                       | (98/12) | (89/8) | (98/