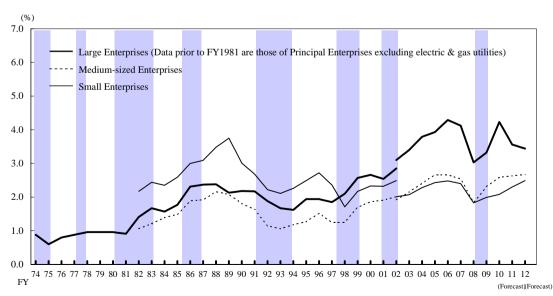

#### 1. Business Conditions

(Diffusion index of "Favorable" minus "Unfavorable," % points)

|                                            |               |          | Large E       | nterprises |            |         |               |           | Medium-size   | d Enterprises |          |         |               | (Diriusion | Small Er      |         | is "Unfavorab | ie, 70 points) |
|--------------------------------------------|---------------|----------|---------------|------------|------------|---------|---------------|-----------|---------------|---------------|----------|---------|---------------|------------|---------------|---------|---------------|----------------|
|                                            | Dec. 201      | 1 Survey |               |            | 012 Survey |         | Dec. 201      | 11 Survey |               | March 20      |          |         | Dec. 201      | 11 Survey  |               |         | 12 Survey     |                |
|                                            | Actual result | Forecast | Actual result |            | Forecast   |         | Actual result | Forecast  | Actual result |               | Forecast |         | Actual result | Forecast   | Actual result |         | Forecast      |                |
|                                            |               |          |               | Changes    |            | Changes |               |           |               | Changes       |          | Changes |               |            |               | Changes |               | Changes        |
| Manufacturing                              | -4            | -5       | -4            | 0          | -3         | 1       | -3            | -10       | -7            | -4            | -8       | -1      | -8            | -17        | -10           | -2      | -15           | -5             |
| Textiles                                   | -3            | -15      | -13           | -10        | -12        | 1       | -3            | -19       | -19           | -16           | -15      | 4       | -14           | -25        | -22           | -8      | -27           | -5             |
| Lumber & Wood products                     | -4            | 4        | . 5           | 9          | -4         | -9      | -9            | -6        | -21           | -12           | -15      | 6       | -5            | -23        | -12           | -7      | -17           | -5             |
| Pulp & Paper                               | -9            | -6       | -13           | -4         | -10        | 3       | -25           | -22       | -37           | -12           | -18      | 19      | -30           | -28        | -21           | 9       | -21           | 0              |
| Chemicals                                  | -6            | -9       | -14           | -8         | -3         | 11      | -4            | -11       | -5            | -1            | -10      | -5      | 3             | -8         | 3             | 0       | 6             | 3              |
| Petroleum & Coal products                  | -13           | -20      | 0             | 13         | 6          | 6       | 17            | 6         | -6            | -23           | -13      | -7      | -16           | -19        | -3            | 13      | -16           | -13            |
| Ceramics, Stone & Clay                     | -6            | -6       | -6            | 0          | 6          | 12      | -15           | -17       | -19           | -4            | 0        | 19      | -13           | -16        | -18           | -5      | -22           | -4             |
| Iron & Steel                               | -10           | -16      | -17           | -7         | -9         | 8       | 0             | -8        | -6            | -6            | -12      | -6      | 10            |            | 1             | -9      | -12           | -13            |
| Nonferrous metals                          | 0             | 0        | -11           | -11        | -6         | 5       | 2             | -8        | -5            | -7            | 4        | 9       | -9            | -19        | -16           | -7      | -15           | 1              |
| Food & Beverages                           | 5             | -2       | -1            | -6         | 2          | 3       | 0             | -2        | -5            | -5            | -3       | 2       | 1             | -4         | -3            | -4      | -2            | 1              |
| Processed metals                           | -3            | -2       | -11           | -8         | -9         | 2       | . 3           | -9        | 0             | -3            | -16      | -16     | -23           | -20        | -21           | 2       | -18           | 3              |
| General-purpose machinery                  | 17            | 13       | 11            | -6         | 0          | -11     | -2            | -10       | 13            | 15            | -8       | -21     | 3             | -13        | -8            | -11     | -17           | -9             |
| Production machinery                       | 3             | -1       | 2             | -1         | -1         | -3      | 9             | 4         | 14            | 5             | 8        | -6      | -4            | -16        | -6            | -2      | -14           | -8             |
| Business oriented machinery                | -6            | 0        | 2             | 8          | -4         | -6      | -8            | -21       | -4            | 4             | -3       | 1       | -10           |            | -11           | -1      | -9            | 2              |
| Electrical machinery                       | -21           | -17      | -17           | 4          | -7         | 10      | -15           | -23       | -17           | -2            | -16      | 1       | -15           | -21        | -15           | 0       | -20           | -5             |
| Shipbuilding & Heavy machinery, etc.       | -7            | -20      | 0             | 7          | -16        | -16     | 0             | -20       | -6            | -6            | -20      | -14     | -5            | -16        | -1            | 4       | -11           | -10            |
| Motor vehicles                             | 20            | 21       | 28            | 8          | 11         | -17     | 21            | 11        | 15            | -6            | 5        | -10     | 15            | 1          | 18            | 3       | -8            | -26            |
| Basic materials                            | -6            | -9       | -11           | -5         | -4         | 7       | -6            | -12       | -13           | -7            | -9       | 4       | -8            | -20        | -12           | -4      | -16           | -4             |
| Processing                                 | -3            | -3       | -1            | 2          | -2         | -1      | -1            | -10       | -3            | -2            | -8       | -5      | -9            | -16        | -9            | 0       | -15           | -6             |
| Nonmanufacturing                           | 4             | 0        | 5             | 1          | 5          | 0       | -4            | -8        | -1            | 3             | -5       | -4      | -14           | -21        | -11           | 3       | -16           | -5             |
| Construction                               | -8            | -9       | -7            | 1          | -6         | 1       | -16           | -20       | -13           | 3             | -16      | -3      | -19           | -29        | -15           | 4       | -29           | -14            |
| Real estate                                | 3             | 6        | 3             | 0          | 6          | 3       | -3            | -6        | -1            | 2             | -2       | -1      | -10           | -19        | -12           | -2      | -13           | -1             |
| Goods rental & Leasing                     | 20            | 12       | 20            | 0          | 12         | -8      | 10            | -2        | 12            | 2             | 5        | -7      | -1            | -6         | 5             | 6       | -1            | -6             |
| Wholesaling                                | 1             | -8       | -3            | -4         | -1         | 2       | -2            | -6        | -1            | 1             | -2       | -1      | -13           | -18        | -10           | 3       | -14           | -4             |
| Retailing                                  | 10            | 1        | 9             | -1         | 7          | -2      | 10            | 5         | 17            | 7             | 12       | -5      | -18           | -20        | -4            | 14      | -9            | -5             |
| Transport & Postal activities              | 3             | -2       | . 0           | -3         | 0          | 0       | -6            | -14       | -9            | -3            | -15      | -6      | -18           | -22        | -20           | -2      | -22           | -2             |
| Communications                             | 44            | 32       | 52            | 8          | 40         | -12     | 4             | 4         | 5             | 1             | 0        | -5      | 10            | 5          | 16            | 6       | 8             | -8             |
| Information services                       | 4             | 5        | 7             | 3          | 12         | 5       | -5            | -2        | 7             | 12            | 2        | -5      | -11           | -10        | -11           | 0       | -8            | 3              |
| Electric & Gas utilities                   | -12           | -7       | -3            | 9          | -15        | -12     | -2            | 0         | 13            | 15            | 4        | -9      | -12           | -2         | 0             | 12      | -12           | -12            |
| Services for businesses                    | 10            | 7        | 20            | 10         | 20         | 0       | 4             | -3        | 5             | 1             | -1       | -6      | -5            | -18        | -3            | 2       | -10           | -7             |
| Services for individuals                   | 9             | 12       | 13            | 4          | 22         | 9       | -5            | -8        | -10           | -5            | -9       | 1       | -11           |            | -11           | 0       | -13           | -2             |
| Accommodations, Eating & Drinking services | -2            | -14      | -8            | -6         | -5         | 3       | -15           | -20       | -11           | 4             | -11      | 0       | -28           |            | -25           | 3       | -26           | -1             |
| All industries                             | 0             | -2       | 0             | 0          | 1          | 1       | -3            | -9        | -3            | 0             | -6       | -3      | -12           | -20        | -10           | 2       | -16           | -6             |

(Note) Business Conditions DI = Diffusion index of "Favorable" minus "Unfavorable"