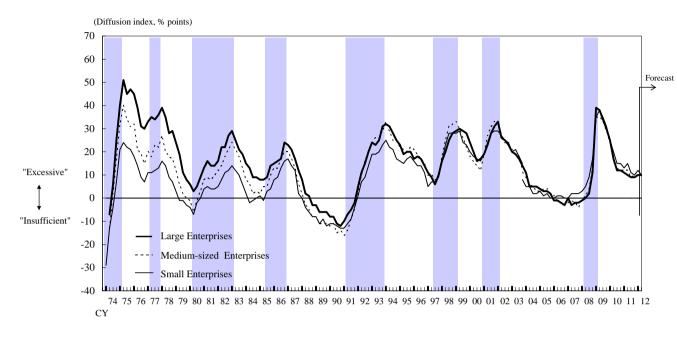

#### 1. Business Conditions

(Diffusion index of "Favorable" minus "Unfavorable," % points)

|                                            |               |          | Large E       | nterprises |            |         |               |           | Medium-size   | d Enterprises |          |         |               | (Diriusion | Small Er      |         | is "Unfavorab | ie, 70 points) |
|--------------------------------------------|---------------|----------|---------------|------------|------------|---------|---------------|-----------|---------------|---------------|----------|---------|---------------|------------|---------------|---------|---------------|----------------|
|                                            | Dec. 201      | 1 Survey |               |            | 012 Survey |         | Dec. 201      | 11 Survey |               | March 20      |          |         | Dec. 201      | 11 Survey  |               |         | 12 Survey     |                |
|                                            | Actual result | Forecast | Actual result |            | Forecast   |         | Actual result | Forecast  | Actual result |               | Forecast |         | Actual result | Forecast   | Actual result |         | Forecast      |                |
|                                            |               |          |               | Changes    |            | Changes |               |           |               | Changes       |          | Changes |               |            |               | Changes |               | Changes        |
| Manufacturing                              | -4            | -5       | -4            | 0          | -3         | 1       | -3            | -10       | -7            | -4            | -8       | -1      | -8            | -17        | -10           | -2      | -15           | -5             |
| Textiles                                   | -3            | -15      | -13           | -10        | -12        | 1       | -3            | -19       | -19           | -16           | -15      | 4       | -14           | -25        | -22           | -8      | -27           | -5             |
| Lumber & Wood products                     | -4            | 4        | . 5           | 9          | -4         | -9      | -9            | -6        | -21           | -12           | -15      | 6       | -5            | -23        | -12           | -7      | -17           | -5             |
| Pulp & Paper                               | -9            | -6       | -13           | -4         | -10        | 3       | -25           | -22       | -37           | -12           | -18      | 19      | -30           | -28        | -21           | 9       | -21           | 0              |
| Chemicals                                  | -6            | -9       | -14           | -8         | -3         | 11      | -4            | -11       | -5            | -1            | -10      | -5      | 3             | -8         | 3             | 0       | 6             | 3              |
| Petroleum & Coal products                  | -13           | -20      | 0             | 13         | 6          | 6       | 17            | 6         | -6            | -23           | -13      | -7      | -16           | -19        | -3            | 13      | -16           | -13            |
| Ceramics, Stone & Clay                     | -6            | -6       | -6            | 0          | 6          | 12      | -15           | -17       | -19           | -4            | 0        | 19      | -13           | -16        | -18           | -5      | -22           | -4             |
| Iron & Steel                               | -10           | -16      | -17           | -7         | -9         | 8       | 0             | -8        | -6            | -6            | -12      | -6      | 10            |            | 1             | -9      | -12           | -13            |
| Nonferrous metals                          | 0             | 0        | -11           | -11        | -6         | 5       | 2             | -8        | -5            | -7            | 4        | 9       | -9            | -19        | -16           | -7      | -15           | 1              |
| Food & Beverages                           | 5             | -2       | -1            | -6         | 2          | 3       | 0             | -2        | -5            | -5            | -3       | 2       | 1             | -4         | -3            | -4      | -2            | 1              |
| Processed metals                           | -3            | -2       | -11           | -8         | -9         | 2       | . 3           | -9        | 0             | -3            | -16      | -16     | -23           | -20        | -21           | 2       | -18           | 3              |
| General-purpose machinery                  | 17            | 13       | 11            | -6         | 0          | -11     | -2            | -10       | 13            | 15            | -8       | -21     | 3             | -13        | -8            | -11     | -17           | -9             |
| Production machinery                       | 3             | -1       | 2             | -1         | -1         | -3      | 9             | 4         | 14            | 5             | 8        | -6      | -4            | -16        | -6            | -2      | -14           | -8             |
| Business oriented machinery                | -6            | 0        | 2             | 8          | -4         | -6      | -8            | -21       | -4            | 4             | -3       | 1       | -10           |            | -11           | -1      | -9            | 2              |
| Electrical machinery                       | -21           | -17      | -17           | 4          | -7         | 10      | -15           | -23       | -17           | -2            | -16      | 1       | -15           | -21        | -15           | 0       | -20           | -5             |
| Shipbuilding & Heavy machinery, etc.       | -7            | -20      | 0             | 7          | -16        | -16     | 0             | -20       | -6            | -6            | -20      | -14     | -5            | -16        | -1            | 4       | -11           | -10            |
| Motor vehicles                             | 20            | 21       | 28            | 8          | 11         | -17     | 21            | 11        | 15            | -6            | 5        | -10     | 15            | 1          | 18            | 3       | -8            | -26            |
| Basic materials                            | -6            | -9       | -11           | -5         | -4         | 7       | -6            | -12       | -13           | -7            | -9       | 4       | -8            | -20        | -12           | -4      | -16           | -4             |
| Processing                                 | -3            | -3       | -1            | 2          | -2         | -1      | -1            | -10       | -3            | -2            | -8       | -5      | -9            | -16        | -9            | 0       | -15           | -6             |
| Nonmanufacturing                           | 4             | 0        | 5             | 1          | 5          | 0       | -4            | -8        | -1            | 3             | -5       | -4      | -14           | -21        | -11           | 3       | -16           | -5             |
| Construction                               | -8            | -9       | -7            | 1          | -6         | 1       | -16           | -20       | -13           | 3             | -16      | -3      | -19           | -29        | -15           | 4       | -29           | -14            |
| Real estate                                | 3             | 6        | 3             | 0          | 6          | 3       | -3            | -6        | -1            | 2             | -2       | -1      | -10           | -19        | -12           | -2      | -13           | -1             |
| Goods rental & Leasing                     | 20            | 12       | 20            | 0          | 12         | -8      | 10            | -2        | 12            | 2             | 5        | -7      | -1            | -6         | 5             | 6       | -1            | -6             |
| Wholesaling                                | 1             | -8       | -3            | -4         | -1         | 2       | -2            | -6        | -1            | 1             | -2       | -1      | -13           | -18        | -10           | 3       | -14           | -4             |
| Retailing                                  | 10            | 1        | 9             | -1         | 7          | -2      | 10            | 5         | 17            | 7             | 12       | -5      | -18           | -20        | -4            | 14      | -9            | -5             |
| Transport & Postal activities              | 3             | -2       | . 0           | -3         | 0          | 0       | -6            | -14       | -9            | -3            | -15      | -6      | -18           | -22        | -20           | -2      | -22           | -2             |
| Communications                             | 44            | 32       | 52            | 8          | 40         | -12     | 4             | 4         | 5             | 1             | 0        | -5      | 10            | 5          | 16            | 6       | 8             | -8             |
| Information services                       | 4             | 5        | 7             | 3          | 12         | 5       | -5            | -2        | 7             | 12            | 2        | -5      | -11           | -10        | -11           | 0       | -8            | 3              |
| Electric & Gas utilities                   | -12           | -7       | -3            | 9          | -15        | -12     | -2            | 0         | 13            | 15            | 4        | -9      | -12           | -2         | 0             | 12      | -12           | -12            |
| Services for businesses                    | 10            | 7        | 20            | 10         | 20         | 0       | 4             | -3        | 5             | 1             | -1       | -6      | -5            | -18        | -3            | 2       | -10           | -7             |
| Services for individuals                   | 9             | 12       | 13            | 4          | 22         | 9       | -5            | -8        | -10           | -5            | -9       | 1       | -11           |            | -11           | 0       | -13           | -2             |
| Accommodations, Eating & Drinking services | -2            | -14      | -8            | -6         | -5         | 3       | -15           | -20       | -11           | 4             | -11      | 0       | -28           |            | -25           | 3       | -26           | -1             |
| All industries                             | 0             | -2       | 0             | 0          | 1          | 1       | -3            | -9        | -3            | 0             | -6       | -3      | -12           | -20        | -10           | 2       | -16           | -6             |

(Note) Business Conditions DI = Diffusion index of "Favorable" minus "Unfavorable"