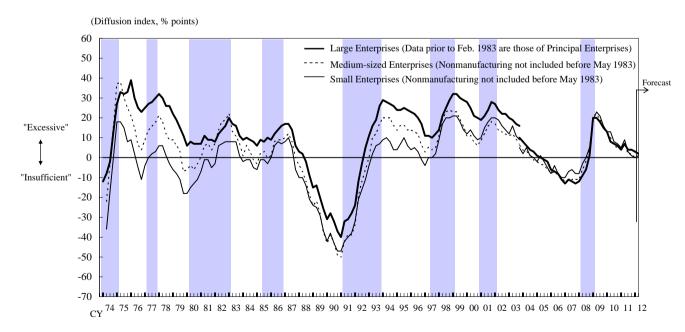

#### 1. Business Conditions

(Diffusion index of "Favorable" minus "Unfavorable," % points)

|                                            |               |          | Large E       | nterprises |            |         |               |           | Medium-size   | d Enterprises |          |         |               | (Diriusion | Small Er      |         | is "Unfavorab | ie, 70 points) |
|--------------------------------------------|---------------|----------|---------------|------------|------------|---------|---------------|-----------|---------------|---------------|----------|---------|---------------|------------|---------------|---------|---------------|----------------|
|                                            | Dec. 201      | 1 Survey |               |            | 012 Survey |         | Dec. 201      | 11 Survey |               | March 20      |          |         | Dec. 201      | 11 Survey  |               |         | 12 Survey     |                |
|                                            | Actual result | Forecast | Actual result |            | Forecast   |         | Actual result | Forecast  | Actual result |               | Forecast |         | Actual result | Forecast   | Actual result |         | Forecast      |                |
|                                            |               |          |               | Changes    |            | Changes |               |           |               | Changes       |          | Changes |               |            |               | Changes |               | Changes        |
| Manufacturing                              | -4            | -5       | -4            | 0          | -3         | 1       | -3            | -10       | -7            | -4            | -8       | -1      | -8            | -17        | -10           | -2      | -15           | -5             |
| Textiles                                   | -3            | -15      | -13           | -10        | -12        | 1       | -3            | -19       | -19           | -16           | -15      | 4       | -14           | -25        | -22           | -8      | -27           | -5             |
| Lumber & Wood products                     | -4            | 4        | . 5           | 9          | -4         | -9      | -9            | -6        | -21           | -12           | -15      | 6       | -5            | -23        | -12           | -7      | -17           | -5             |
| Pulp & Paper                               | -9            | -6       | -13           | -4         | -10        | 3       | -25           | -22       | -37           | -12           | -18      | 19      | -30           | -28        | -21           | 9       | -21           | 0              |
| Chemicals                                  | -6            | -9       | -14           | -8         | -3         | 11      | -4            | -11       | -5            | -1            | -10      | -5      | 3             | -8         | 3             | 0       | 6             | 3              |
| Petroleum & Coal products                  | -13           | -20      | 0             | 13         | 6          | 6       | 17            | 6         | -6            | -23           | -13      | -7      | -16           | -19        | -3            | 13      | -16           | -13            |
| Ceramics, Stone & Clay                     | -6            | -6       | -6            | 0          | 6          | 12      | -15           | -17       | -19           | -4            | 0        | 19      | -13           | -16        | -18           | -5      | -22           | -4             |
| Iron & Steel                               | -10           | -16      | -17           | -7         | -9         | 8       | 0             | -8        | -6            | -6            | -12      | -6      | 10            |            | 1             | -9      | -12           | -13            |
| Nonferrous metals                          | 0             | 0        | -11           | -11        | -6         | 5       | 2             | -8        | -5            | -7            | 4        | 9       | -9            | -19        | -16           | -7      | -15           | 1              |
| Food & Beverages                           | 5             | -2       | -1            | -6         | 2          | 3       | 0             | -2        | -5            | -5            | -3       | 2       | 1             | -4         | -3            | -4      | -2            | 1              |
| Processed metals                           | -3            | -2       | -11           | -8         | -9         | 2       | . 3           | -9        | 0             | -3            | -16      | -16     | -23           | -20        | -21           | 2       | -18           | 3              |
| General-purpose machinery                  | 17            | 13       | 11            | -6         | 0          | -11     | -2            | -10       | 13            | 15            | -8       | -21     | 3             | -13        | -8            | -11     | -17           | -9             |
| Production machinery                       | 3             | -1       | 2             | -1         | -1         | -3      | 9             | 4         | 14            | 5             | 8        | -6      | -4            | -16        | -6            | -2      | -14           | -8             |
| Business oriented machinery                | -6            | 0        | 2             | 8          | -4         | -6      | -8            | -21       | -4            | 4             | -3       | 1       | -10           |            | -11           | -1      | -9            | 2              |
| Electrical machinery                       | -21           | -17      | -17           | 4          | -7         | 10      | -15           | -23       | -17           | -2            | -16      | 1       | -15           | -21        | -15           | 0       | -20           | -5             |
| Shipbuilding & Heavy machinery, etc.       | -7            | -20      | 0             | 7          | -16        | -16     | 0             | -20       | -6            | -6            | -20      | -14     | -5            | -16        | -1            | 4       | -11           | -10            |
| Motor vehicles                             | 20            | 21       | 28            | 8          | 11         | -17     | 21            | 11        | 15            | -6            | 5        | -10     | 15            | 1          | 18            | 3       | -8            | -26            |
| Basic materials                            | -6            | -9       | -11           | -5         | -4         | 7       | -6            | -12       | -13           | -7            | -9       | 4       | -8            | -20        | -12           | -4      | -16           | -4             |
| Processing                                 | -3            | -3       | -1            | 2          | -2         | -1      | -1            | -10       | -3            | -2            | -8       | -5      | -9            | -16        | -9            | 0       | -15           | -6             |
| Nonmanufacturing                           | 4             | 0        | 5             | 1          | 5          | 0       | -4            | -8        | -1            | 3             | -5       | -4      | -14           | -21        | -11           | 3       | -16           | -5             |
| Construction                               | -8            | -9       | -7            | 1          | -6         | 1       | -16           | -20       | -13           | 3             | -16      | -3      | -19           | -29        | -15           | 4       | -29           | -14            |
| Real estate                                | 3             | 6        | 3             | 0          | 6          | 3       | -3            | -6        | -1            | 2             | -2       | -1      | -10           | -19        | -12           | -2      | -13           | -1             |
| Goods rental & Leasing                     | 20            | 12       | 20            | 0          | 12         | -8      | 10            | -2        | 12            | 2             | 5        | -7      | -1            | -6         | 5             | 6       | -1            | -6             |
| Wholesaling                                | 1             | -8       | -3            | -4         | -1         | 2       | -2            | -6        | -1            | 1             | -2       | -1      | -13           | -18        | -10           | 3       | -14           | -4             |
| Retailing                                  | 10            | 1        | 9             | -1         | 7          | -2      | 10            | 5         | 17            | 7             | 12       | -5      | -18           | -20        | -4            | 14      | -9            | -5             |
| Transport & Postal activities              | 3             | -2       | . 0           | -3         | 0          | 0       | -6            | -14       | -9            | -3            | -15      | -6      | -18           | -22        | -20           | -2      | -22           | -2             |
| Communications                             | 44            | 32       | 52            | 8          | 40         | -12     | 4             | 4         | 5             | 1             | 0        | -5      | 10            | 5          | 16            | 6       | 8             | -8             |
| Information services                       | 4             | 5        | 7             | 3          | 12         | 5       | -5            | -2        | 7             | 12            | 2        | -5      | -11           | -10        | -11           | 0       | -8            | 3              |
| Electric & Gas utilities                   | -12           | -7       | -3            | 9          | -15        | -12     | -2            | 0         | 13            | 15            | 4        | -9      | -12           | -2         | 0             | 12      | -12           | -12            |
| Services for businesses                    | 10            | 7        | 20            | 10         | 20         | 0       | 4             | -3        | 5             | 1             | -1       | -6      | -5            | -18        | -3            | 2       | -10           | -7             |
| Services for individuals                   | 9             | 12       | 13            | 4          | 22         | 9       | -5            | -8        | -10           | -5            | -9       | 1       | -11           |            | -11           | 0       | -13           | -2             |
| Accommodations, Eating & Drinking services | -2            | -14      | -8            | -6         | -5         | 3       | -15           | -20       | -11           | 4             | -11      | 0       | -28           |            | -25           | 3       | -26           | -1             |
| All industries                             | 0             | -2       | 0             | 0          | 1          | 1       | -3            | -9        | -3            | 0             | -6       | -3      | -12           | -20        | -10           | 2       | -16           | -6             |

(Note) Business Conditions DI = Diffusion index of "Favorable" minus "Unfavorable"