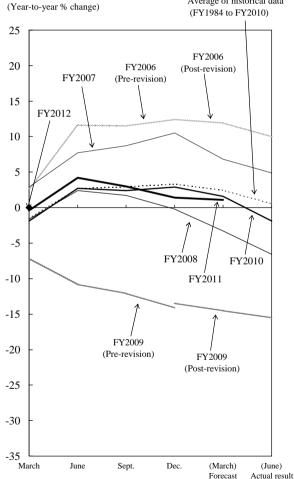

represents the point of time when the survey is conducted for each fiscal year. Namely, the first survey for each year (March survey) is on the left, and the last survey (June survey of the following year; actual result) is on the right. The vertical axis represents the year-to-year percent change.
  - The graphs also show December 2009 survey figures that were recalculated with sample enterprises after the March 2010 revision.

All industries

Average of historical data

3. Excludes software investment.

Average of historical data

4. Data of FY2009 or later are compiled under the new lease accounting standard.

(Year-to-year % change)

Average of historical data (FY1975 to FY2010)

(Year-to-year % change)

25

FY2006

FY2006

(Post-revision)



FY2009

(Pre-revision)

Nonmanufacturing





Dec.

Sept.

FY2009

(Pre-revision)

FY2008

FY2011

FY2009

(March)

Forecast

(June)

Actual result

-10

-15

-20

-25

-30

-35

March

June

Sept.

## (2) Small Enterprises









## [Production Capacity (Manufacturing)]



## [Employment Condition (All industries)]



#### Peaks and Bottoms of Production Capacity (from May 1977)

(Diffusion index of "Excessive capacity" minus "Insufficient capacity," % points)

|          | Manufacturing |               |               |                   |               |
|----------|---------------|---------------|---------------|-------------------|---------------|
| Large Er | nterprises    | Medium-size   | d Enterprises | Small Enterprises |               |
| Peak     | Bottom        | Peak          | Bottom        | Peak              | B