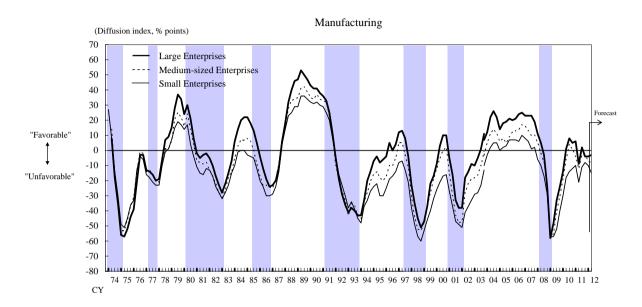

#### 1. Business Conditions

(Diffusion index of "Favorable" minus "Unfavorable," % points)

|                                            |               |          | Large E       | nterprises |            |         |               |           | Medium-size   | d Enterprises |          |         |               | (Diriusion | Small Er      |         | is "Unfavorab | ie, 70 points) |
|--------------------------------------------|---------------|----------|---------------|------------|------------|---------|---------------|-----------|---------------|---------------|----------|---------|---------------|------------|---------------|---------|---------------|----------------|
|                                            | Dec. 201      | 1 Survey |               |            | 012 Survey |         | Dec. 201      | 11 Survey |               | March 20      |          |         | Dec. 201      | 11 Survey  |               |         | 12 Survey     |                |
|                                            | Actual result | Forecast | Actual result |            | Forecast   |         | Actual result | Forecast  | Actual result |               | Forecast |         | Actual result | Forecast   | Actual result |         | Forecast      |                |
|                                            |               |          |               | Changes    |            | Changes |               |           |               | Changes       |          | Changes |               |            |               | Changes |               | Changes        |
| Manufacturing                              | -4            | -5       | -4            | 0          | -3         | 1       | -3            | -10       | -7            | -4            | -8       | -1      | -8            | -17        | -10           | -2      | -15           | -5             |
| Textiles                                   | -3            | -15      | -13           | -10        | -12        | 1       | -3            | -19       | -19           | -16           | -15      | 4       | -14           | -25        | -22           | -8      | -27           | -5             |
| Lumber & Wood products                     | -4            | 4        | . 5           | 9          | -4         | -9      | -9            | -6        | -21           | -12           | -15      | 6       | -5            | -23        | -12           | -7      | -17           | -5             |
| Pulp & Paper                               | -9            | -6       | -13           | -4         | -10        | 3       | -25           | -22       | -37           | -12           | -18      | 19      | -30           | -28        | -21           | 9       | -21           | 0              |
| Chemicals                                  | -6            | -9       | -14           | -8         | -3         | 11      | -4            | -11       | -5            | -1            | -10      | -5      | 3             | -8         | 3             | 0       | 6             | 3              |
| Petroleum & Coal products                  | -13           | -20      | 0             | 13         | 6          | 6       | 17            | 6         | -6            | -23           | -13      | -7      | -16           | -19        | -3            | 13      | -16           | -13            |
| Ceramics, Stone & Clay                     | -6            | -6       | -6            | 0          | 6          | 12      | -15           | -17       | -19           | -4            | 0        | 19      | -13           | -16        | -18           | -5      | -22           | -4             |
| Iron & Steel                               | -10           | -16      | -17           | -7         | -9         | 8       | 0             | -8        | -6            | -6            | -12      | -6      | 10            |            | 1             | -9      | -12           | -13            |
| Nonferrous metals                          | 0             | 0        | -11           | -11        | -6         | 5       | 2             | -8        | -5            | -7            | 4        | 9       | -9            | -19        | -16           | -7      | -15           | 1              |
| Food & Beverages                           | 5             | -2       | -1            | -6         | 2          | 3       | 0             | -2        | -5            | -5            | -3       | 2       | 1             | -4         | -3            | -4      | -2            | 1              |
| Processed metals                           | -3            | -2       | -11           | -8         | -9         | 2       | . 3           | -9        | 0             | -3            | -16      | -16     | -23           | -20        | -21           | 2       | -18           | 3              |
| General-purpose machinery                  | 17            | 13       | 11            | -6         | 0          | -11     | -2            | -10       | 13            | 15            | -8       | -21     | 3             | -13        | -8            | -11     | -17           | -9             |
| Production machinery                       | 3             | -1       | 2             | -1         | -1         | -3      | 9             | 4         | 14            | 5             | 8        | -6      | -4            | -16        | -6            | -2      | -14           | -8             |
| Business oriented machinery                | -6            | 0        | 2             | 8          | -4         | -6      | -8            | -21       | -4            | 4             | -3       | 1       | -10           |            | -11           | -1      | -9            | 2              |
| Electrical machinery                       | -21           | -17      | -17           | 4          | -7         | 10      | -15           | -23       | -17           | -2            | -16      | 1       | -15           | -21        | -15           | 0       | -20           | -5             |
| Shipbuilding & Heavy machinery, etc.       | -7            | -20      | 0             | 7          | -16        | -16     | 0             | -20       | -6            | -6            | -20      | -14     | -5            | -16        | -1            | 4       | -11           | -10            |
| Motor vehicles                             | 20            | 21       | 28            | 8          | 11         | -17     | 21            | 11        | 15            | -6            | 5        | -10     | 15            | 1          | 18            | 3       | -8            | -26            |
| Basic materials                            | -6            | -9       | -11           | -5         | -4         | 7       | -6            | -12       | -13           | -7            | -9       | 4       | -8            | -20        | -12           | -4      | -16           | -4             |
| Processing                                 | -3            | -3       | -1            | 2          | -2         | -1      | -1            | -10       | -3            | -2            | -8       | -5      | -9            | -16        | -9            | 0       | -15           | -6             |
| Nonmanufacturing                           | 4             | 0        | 5             | 1          | 5          | 0       | -4            | -8        | -1            | 3             | -5       | -4      | -14           | -21        | -11           | 3       | -16           | -5             |
| Construction                               | -8            | -9       | -7            | 1          | -6         | 1       | -16           | -20       | -13           | 3             | -16      | -3      | -19           | -29        | -15           | 4       | -29           | -14            |
| Real estate                                | 3             | 6        | 3             | 0          | 6          | 3       | -3            | -6        | -1            | 2             | -2       | -1      | -10           | -19        | -12           | -2      | -13           | -1             |
| Goods rental & Leasing                     | 20            | 12       | 20            | 0          | 12         | -8      | 10            | -2        | 12            | 2             | 5        | -7      | -1            | -6         | 5             | 6       | -1            | -6             |
| Wholesaling                                | 1             | -8       | -3            | -4         | -1         | 2       | -2            | -6        | -1            | 1             | -2       | -1      | -13           | -18        | -10           | 3       | -14           | -4             |
| Retailing                                  | 10            | 1        | 9             | -1         | 7          | -2      | 10            | 5         | 17            | 7             | 12       | -5      | -18           | -20        | -4            | 14      | -9            | -5             |
| Transport & Postal activities              | 3             | -2       | . 0           | -3         | 0          | 0       | -6            | -14       | -9            | -3            | -15      | -6      | -18           | -22        | -20           | -2      | -22           | -2             |
| Communications                             | 44            | 32       | 52            | 8          | 40         | -12     | 4             | 4         | 5             | 1             | 0        | -5      | 10            | 5          | 16            | 6       | 8             | -8             |
| Information services                       | 4             | 5        | 7             | 3          | 12         | 5       | -5            | -2        | 7             | 12            | 2        | -5      | -11           | -10        | -11           | 0       | -8            | 3              |
| Electric & Gas utilities                   | -12           | -7       | -3            | 9          | -15        | -12     | -2            | 0         | 13            | 15            | 4        | -9      | -12           | -2         | 0             | 12      | -12           | -12            |
| Services for businesses                    | 10            | 7        | 20            | 10         | 20         | 0       | 4             | -3        | 5             | 1             | -1       | -6      | -5            | -18        | -3            | 2       | -10           | -7             |
| Services for individuals                   | 9             | 12       | 13            | 4          | 22         | 9       | -5            | -8        | -10           | -5            | -9       | 1       | -11           |            | -11           | 0       | -13           | -2             |
| Accommodations, Eating & Drinking services | -2            | -14      | -8            | -6         | -5         | 3       | -15           | -20       | -11           | 4             | -11      | 0       | -28           |            | -25           | 3       | -26           | -1             |
| All industries                             | 0             | -2       | 0             | 0          | 1          | 1       | -3            | -9        | -3            | 0             | -6       | -3      | -12           | -20        | -10           | 2       | -16           | -6             |

## 1. Business Conditions (Continued)

<Ref.> Percentage share of the number of respondents choosing each alternative

(%, % points)

|                                    | Ι                    | Dec. 2011 Surve             | y                    | March 2012 Survey    |                                 |                      |                      |                                 |                      |
|------------------------------------|----------------------|-----------------------------|----------------------|----------------------|---------------------------------|----------------------|----------------------|---------------------------------|----------------------|
|                                    |                      | Actual result               |                      |                      | Actual result                   | t                    | Forecast             |                                 |                      |
|                                    | Large<br>Enterprises | Medium-sized<br>Enterprises | Small<br>Enterprises | Large<br>Enterprises | Medium-<br>sized<br>Enterprises | Small<br>Enterprises | Large<br>Enterprises | Medium-<br>sized<br>Enterprises | Small<br>Enterprises |
| Manufacturing                      | -4                   | -3                          | -8                   | -4                   | -7                              | -10                  | -3                   | -8                              | -15                  |
| 1. Favorable                       | 12                   | 17                          | 17                   | 14                   | 14                              | 16                   | 10                   | 11                              | 11                   |
| <ol><li>Not so favorable</li></ol> | 72                   | 63                          | 58                   | 68                   | 65                              | 58                   | 77                   | 70                              | 63                   |
| 3. Unfavorable                     | 16                   | 20                          | 25                   | 18                   | 21                              | 26                   | 13                   | 19                              | 26                   |
| Nonmanufacturing                   | 4                    | -4                          | -14                  | 5                    | -1                              | -11                  | 5                    | -5                              | -16                  |
| 1. Favorable                       | 16                   | 14                          | 12                   | 17                   | 15                              | 14                   | 14                   | 11                              | 10                   |
| 2. Not so favorable                | 72                   | 68                          | 62                   | 71                   | 69                              | 61                   | 77                   | 73                              | 64                   |
| 3. Unfavorable                     | 12                   | 18                          | 26                   | 12                   | 16                              | 25                   | 9                    | 16                              | 26                   |

(Note) Business Conditions DI = Diffusion index of "Favorable" minus "Unfavorable"