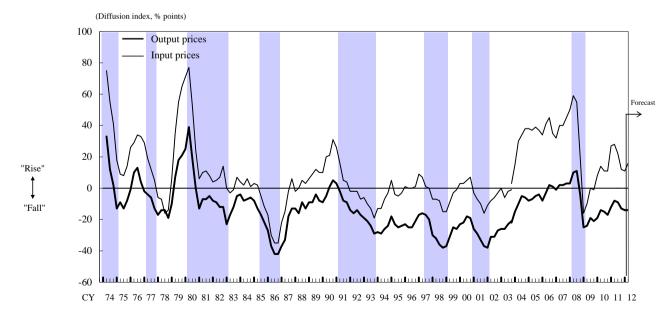

| -31                 | 8                        | -37    | -6                | -44        |
| (06/12, 07/3, 6) | (09/3)              | (07/6)                   | (09/3) | (06/6, 12, 07/3)  | (09/6)     |

|               | March 2012 Survey |              |             |  |
|---------------|-------------------|--------------|-------------|--|
|               | Large             | Medium-sized | Small       |  |
|               | Enterprises       | Enterprises  | Enterprises |  |
| Actual result | 5                 | -1           | -11         |  |
| Forecast      | 5                 | -5           | -16         |  |

## [Supply and Demand Conditions and Prices (Large Manufacturing Enterprises)]

## Domestic Supply and Demand Conditions for Products and Services



#### Prices



# Peaks and Bottoms of Domestic Supply and Demand Conditions for Products and Services (from May 1974)

(Diffusion index of "Excess demand" minus "Excess supply," % points)

| Large Manufacturing Enterprises |                      |  |
|---------------------------------|----------------------|--|
| Peak                            | Bottom               |  |
|                                 | -75                  |  |
|                                 | (75/2)               |  |
| -42                             | -57                  |  |
| (76/8)                          | (77/11)              |  |
| -12                             | -57                  |  |
| (80/5)                          | (83/2)               |  |
| -27                             | -46<br>(87/2)        |  |
| (8