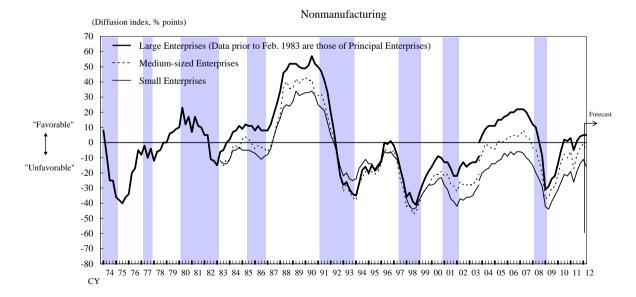

#### 1. Business Conditions

(Diffusion index of "Favorable" minus "Unfavorable," % points)

|                                            |               |          | Large E       | nterprises |            |         |               |           | Medium-size   | d Enterprises |          |         |               | (Diriusion | Small Er      |         | is "Unfavorab | ie, 70 points) |
|--------------------------------------------|---------------|----------|---------------|------------|------------|---------|---------------|-----------|---------------|---------------|----------|---------|---------------|------------|---------------|---------|---------------|----------------|
|                                            | Dec. 201      | 1 Survey |               |            | 012 Survey |         | Dec. 201      | 11 Survey |               | March 20      |          |         | Dec. 201      | 11 Survey  |               |         | 12 Survey     |                |
|                                            | Actual result | Forecast | Actual result |            | Forecast   |         | Actual result | Forecast  | Actual result |               | Forecast |         | Actual result | Forecast   | Actual result |         | Forecast      |                |
|                                            |               |          |               | Changes    |            | Changes |               |           |               | Changes       |          | Changes |               |            |               | Changes |               | Changes        |
| Manufacturing                              | -4            | -5       | -4            | 0          | -3         | 1       | -3            | -10       | -7            | -4            | -8       | -1      | -8            | -17        | -10           | -2      | -15           | -5             |
| Textiles                                   | -3            | -15      | -13           | -10        | -12        | 1       | -3            | -19       | -19           | -16           | -15      | 4       | -14           | -25        | -22           | -8      | -27           | -5             |
| Lumber & Wood products                     | -4            | 4        | . 5           | 9          | -4         | -9      | -9            | -6        | -21           | -12           | -15      | 6       | -5            | -23        | -12           | -7      | -17           | -5             |
| Pulp & Paper                               | -9            | -6       | -13           | -4         | -10        | 3       | -25           | -22       | -37           | -12           | -18      | 19      | -30           | -28        | -21           | 9       | -21           | 0              |
| Chemicals                                  | -6            | -9       | -14           | -8         | -3         | 11      | -4            | -11       | -5            | -1            | -10      | -5      | 3             | -8         | 3             | 0       | 6             | 3              |
| Petroleum & Coal products                  | -13           | -20      | 0             | 13         | 6          | 6       | 17            | 6         | -6            | -23           | -13      | -7      | -16           | -19        | -3            | 13      | -16           | -13            |
| Ceramics, Stone & Clay                     | -6            | -6       | -6            | 0          | 6          | 12      | -15           | -17       | -19           | -4            | 0        | 19      | -13           | -16        | -18           | -5      | -22           | -4             |
| Iron & Steel                               | -10           | -16      | -17           | -7         | -9         | 8       | 0             | -8        | -6            | -6            | -12      | -6      | 10            |            | 1             | -9      | -12           | -13            |
| Nonferrous metals                          | 0             | 0        | -11           | -11        | -6         | 5       | 2             | -8        | -5            | -7            | 4        | 9       | -9            | -19        | -16           | -7      | -15           | 1              |
| Food & Beverages                           | 5             | -2       | -1            | -6         | 2          | 3       | 0             | -2        | -5            | -5            | -3       | 2       | 1             | -4         | -3            | -4      | -2            | 1              |
| Processed metals                           | -3            | -2       | -11           | -8         | -9         | 2       | . 3           | -9        | 0             | -3            | -16      | -16     | -23           | -20        | -21           | 2       | -18           | 3              |
| General-purpose machinery                  | 17            | 13       | 11            | -6         | 0          | -11     | -2            | -10       | 13            | 15            | -8       | -21     | 3             | -13        | -8            | -11     | -17           | -9             |
| Production machinery                       | 3             | -1       | 2             | -1         | -1         | -3      | 9             | 4         | 14            | 5             | 8        | -6      | -4            | -16        | -6            | -2      | -14           | -8             |
| Business oriented machinery                | -6            | 0        | 2             | 8          | -4         | -6      | -8            | -21       | -4            | 4             | -3       | 1       | -10           |            | -11           | -1      | -9            | 2              |
| Electrical machinery                       | -21           | -17      | -17           | 4          | -7         | 10      | -15           | -23       | -17           | -2            | -16      | 1       | -15           | -21        | -15           | 0       | -20           | -5             |
| Shipbuilding & Heavy machinery, etc.       | -7            | -20      | 0             | 7          | -16        | -16     | 0             | -20       | -6            | -6            | -20      | -14     | -5            | -16        | -1            | 4       | -11           | -10            |
| Motor vehicles                             | 20            | 21       | 28            | 8          | 11         | -17     | 21            | 11        | 15            | -6            | 5        | -10     | 15            | 1          | 18            | 3       | -8            | -26            |
| Basic materials                            | -6            | -9       | -11           | -5         | -4         | 7       | -6            | -12       | -13           | -7            | -9       | 4       | -8            | -20        | -12           | -4      | -16           | -4             |
| Processing                                 | -3            | -3       | -1            | 2          | -2         | -1      | -1            | -10       | -3            | -2            | -8       | -5      | -9            | -16        | -9            | 0       | -15           | -6             |
| Nonmanufacturing                           | 4             | 0        | 5             | 1          | 5          | 0       | -4            | -8        | -1            | 3             | -5       | -4      | -14           | -21        | -11           | 3       | -16           | -5             |
| Construction                               | -8            | -9       | -7            | 1          | -6         | 1       | -16           | -20       | -13           | 3             | -16      | -3      | -19           | -29        | -15           | 4       | -29           | -14            |
| Real estate                                | 3             | 6        | 3             | 0          | 6          | 3       | -3            | -6        | -1            | 2             | -2       | -1      | -10           | -19        | -12           | -2      | -13           | -1             |
| Goods rental & Leasing                     | 20            | 12       | 20            | 0          | 12         | -8      | 10            | -2        | 12            | 2             | 5        | -7      | -1            | -6         | 5             | 6       | -1            | -6             |
| Wholesaling                                | 1             | -8       | -3            | -4         | -1         | 2       | -2            | -6        | -1            | 1             | -2       | -1      | -13           | -18        | -10           | 3       | -14           | -4             |
| Retailing                                  | 10            | 1        | 9             | -1         | 7          | -2      | 10            | 5         | 17            | 7             | 12       | -5      | -18           | -20        | -4            | 14      | -9            | -5             |
| Transport & Postal activities              | 3             | -2       | . 0           | -3         | 0          | 0       | -6            | -14       | -9            | -3            | -15      | -6      | -18           | -22        | -20           | -2      | -22           | -2             |
| Communications                             | 44            | 32       | 52            | 8          | 40         | -12     | 4             | 4         | 5             | 1             | 0        | -5      | 10            | 5          | 16            | 6       | 8             | -8             |
| Information services                       | 4             | 5        | 7             | 3          | 12         | 5       | -5            | -2        | 7             | 12            | 2        | -5      | -11           | -10        | -11           | 0       | -8            | 3              |
| Electric & Gas utilities                   | -12           | -7       | -3            | 9          | -15        | -12     | -2            | 0         | 13            | 15            | 4        | -9      | -12           | -2         | 0             | 12      | -12           | -12            |
| Services for businesses                    | 10            | 7        | 20            | 10         | 20         | 0       | 4             | -3        | 5             | 1             | -1       | -6      | -5            | -18        | -3            | 2       | -10           | -7             |
| Services for individuals                   | 9             | 12       | 13            | 4          | 22         | 9       | -5            | -8        | -10           | -5            | -9       | 1       | -11           |            | -11           | 0       | -13           | -2             |
| Accommodations, Eating & Drinking services | -2            | -14      | -8            | -6         | -5         | 3       | -15           | -20       | -11           | 4             | -11      | 0       | -28           |            | -25           | 3       | -26           | -1             |
| All industries                             | 0             | -2       | 0             | 0          | 1          | 1       | -3            | -9        | -3            | 0             | -6       | -3      | -12           | -20        | -10           | 2       | -16           | -6             |

## 1. Business Conditions (Continued)

<Ref.> Percentage share of the number of respondents choosing each alternative

(%, % points)

|                                    | Ι                    | Dec. 2011 Surve             | y                    | March 2012 Survey    |                                 |                      |                      |                                 |                      |
|------------------------------------|----------------------|-----------------------------|----------------------|----------------------|---------------------------------|----------------------|----------------------|---------------------------------|----------------------|
|                                    |                      | Actual result               |                      |                      | Actual result                   | t                    | Forecast             |                                 |                      |
|                                    | Large<br>Enterprises | Medium-sized<br>Enterprises | Small<br>Enterprises | Large<br>Enterprises | Medium-<br>sized<br>Enterprises | Small<br>Enterprises | Large<br>Enterprises | Medium-<br>sized<br>Enterprises | Small<br>Enterprises |
| Manufacturing                      | -4                   | -3                          | -8                   | -4                   | -7                              | -10                  | -3                   | -8                              | -15                  |
| 1. Favorable                       | 12                   | 17                          | 17                   | 14                   | 14                              | 16                   | 10                   | 11                              | 11                   |
| <ol><li>Not so favorable</li></ol> | 72                   | 63                          | 58                   | 68                   | 65                              | 58                   | 77                   | 70                              | 63                   |
| 3. Unfavorable                     | 16                   | 20                          | 25                   | 18                   | 21                              | 26                   | 13                   | 19                              | 26                   |
| Nonmanufacturing                   | 4                    | -4                          | -14                  | 5                    | -1                              | -11                  | 5                    | -5                              | -16                  |
| 1. Favorable                       | 16                   | 14                          | 12                   | 17                   | 15                              | 14                   | 14                   | 11                              | 10                   |
| 2. Not so favorable                | 72                   | 68                          | 62                   | 71                   | 69                              | 61                   | 77                   | 73                              | 64                   |
| 3. Unfavorable                     | 12                   | 18                          | 26                   | 12                   | 16                              | 25                   | 9                    | 16                              | 26                   |

(Note) Business Conditions DI = Diffusion index of "Favorable" minus "Unfavorable"