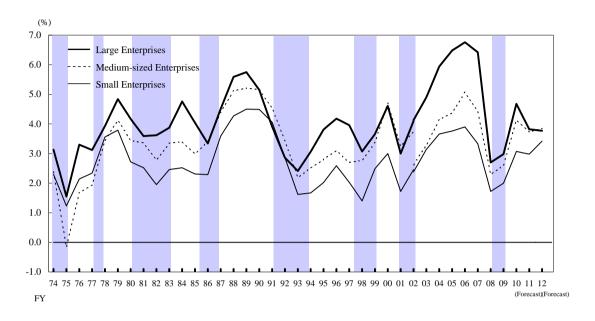

#### 1. Business Conditions

(Diffusion index of "Favorable" minus "Unfavorable," % points)

|                                            |               |          | Large E       | nterprises |            |         |               |           | Medium-size   | d Enterprises |          |         |               | (Diriusion | Small Er      |         | is "Unfavorab | ie, 70 points) |
|--------------------------------------------|---------------|----------|---------------|------------|------------|---------|---------------|-----------|---------------|---------------|----------|---------|---------------|------------|---------------|---------|---------------|----------------|
|                                            | Dec. 201      | 1 Survey |               |            | 012 Survey |         | Dec. 201      | 11 Survey |               | March 20      |          |         | Dec. 201      | 11 Survey  |               |         | 12 Survey     |                |
|                                            | Actual result | Forecast | Actual result |            | Forecast   |         | Actual result | Forecast  | Actual result |               | Forecast |         | Actual result | Forecast   | Actual result |         | Forecast      |                |
|                                            |               |          |               | Changes    |            | Changes |               |           |               | Changes       |          | Changes |               |            |               | Changes |               | Changes        |
| Manufacturing                              | -4            | -5       | -4            | 0          | -3         | 1       | -3            | -10       | -7            | -4            | -8       | -1      | -8            | -17        | -10           | -2      | -15           | -5             |
| Textiles                                   | -3            | -15      | -13           | -10        | -12        | 1       | -3            | -19       | -19           | -16           | -15      | 4       | -14           | -25        | -22           | -8      | -27           | -5             |
| Lumber & Wood products                     | -4            | 4        | . 5           | 9          | -4         | -9      | -9            | -6        | -21           | -12           | -15      | 6       | -5            | -23        | -12           | -7      | -17           | -5             |
| Pulp & Paper                               | -9            | -6       | -13           | -4         | -10        | 3       | -25           | -22       | -37           | -12           | -18      | 19      | -30           | -28        | -21           | 9       | -21           | 0              |
| Chemicals                                  | -6            | -9       | -14           | -8         | -3         | 11      | -4            | -11       | -5            | -1            | -10      | -5      | 3             | -8         | 3             | 0       | 6             | 3              |
| Petroleum & Coal products                  | -13           | -20      | 0             | 13         | 6          | 6       | 17            | 6         | -6            | -23           | -13      | -7      | -16           | -19        | -3            | 13      | -16           | -13            |
| Ceramics, Stone & Clay                     | -6            | -6       | -6            | 0          | 6          | 12      | -15           | -17       | -19           | -4            | 0        | 19      | -13           | -16        | -18           | -5      | -22           | -4             |
| Iron & Steel                               | -10           | -16      | -17           | -7         | -9         | 8       | 0             | -8        | -6            | -6            | -12      | -6      | 10            |            | 1             | -9      | -12           | -13            |
| Nonferrous metals                          | 0             | 0        | -11           | -11        | -6         | 5       | 2             | -8        | -5            | -7            | 4        | 9       | -9            | -19        | -16           | -7      | -15           | 1              |
| Food & Beverages                           | 5             | -2       | -1            | -6         | 2          | 3       | 0             | -2        | -5            | -5            | -3       | 2       | 1             | -4         | -3            | -4      | -2            | 1              |
| Processed metals                           | -3            | -2       | -11           | -8         | -9         | 2       | . 3           | -9        | 0             | -3            | -16      | -16     | -23           | -20        | -21           | 2       | -18           | 3              |
| General-purpose machinery                  | 17            | 13       | 11            | -6         | 0          | -11     | -2            | -10       | 13            | 15            | -8       | -21     | 3             | -13        | -8            | -11     | -17           | -9             |
| Production machinery                       | 3             | -1       | 2             | -1         | -1         | -3      | 9             | 4         | 14            | 5             | 8        | -6      | -4            | -16        | -6            | -2      | -14           | -8             |
| Business oriented machinery                | -6            | 0        | 2             | 8          | -4         | -6      | -8            | -21       | -4            | 4             | -3       | 1       | -10           |            | -11           | -1      | -9            | 2              |
| Electrical machinery                       | -21           | -17      | -17           | 4          | -7         | 10      | -15           | -23       | -17           | -2            | -16      | 1       | -15           | -21        | -15           | 0       | -20           | -5             |
| Shipbuilding & Heavy machinery, etc.       | -7            | -20      | 0             | 7          | -16        | -16     | 0             | -20       | -6            | -6            | -20      | -14     | -5            | -16        | -1            | 4       | -11           | -10            |
| Motor vehicles                             | 20            | 21       | 28            | 8          | 11         | -17     | 21            | 11        | 15            | -6            | 5        | -10     | 15            | 1          | 18            | 3       | -8            | -26            |
| Basic materials                            | -6            | -9       | -11           | -5         | -4         | 7       | -6            | -12       | -13           | -7            | -9       | 4       | -8            | -20        | -12           | -4      | -16           | -4             |
| Processing                                 | -3            | -3       | -1            | 2          | -2         | -1      | -1            | -10       | -3            | -2            | -8       | -5      | -9            | -16        | -9            | 0       | -15           | -6             |
| Nonmanufacturing                           | 4             | 0        | 5             | 1          | 5          | 0       | -4            | -8        | -1            | 3             | -5       | -4      | -14           | -21        | -11           | 3       | -16           | -5             |
| Construction                               | -8            | -9       | -7            | 1          | -6         | 1       | -16           | -20       | -13           | 3             | -16      | -3      | -19           | -29        | -15           | 4       | -29           | -14            |
| Real estate                                | 3             | 6        | 3             | 0          | 6          | 3       | -3            | -6        | -1            | 2             | -2       | -1      | -10           | -19        | -12           | -2      | -13           | -1             |
| Goods rental & Leasing                     | 20            | 12       | 20            | 0          | 12         | -8      | 10            | -2        | 12            | 2             | 5        | -7      | -1            | -6         | 5             | 6       | -1            | -6             |
| Wholesaling                                | 1             | -8       | -3            | -4         | -1         | 2       | -2            | -6        | -1            | 1             | -2       | -1      | -13           | -18        | -10           | 3       | -14           | -4             |
| Retailing                                  | 10            | 1        | 9             | -1         | 7          | -2      | 10            | 5         | 17            | 7             | 12       | -5      | -18           | -20        | -4            | 14      | -9            | -5             |
| Transport & Postal activities              | 3             | -2       | . 0           | -3         | 0          | 0       | -6            | -14       | -9            | -3            | -15      | -6      | -18           | -22        | -20           | -2      | -22           | -2             |
| Communications                             | 44            | 32       | 52            | 8          | 40         | -12     | 4             | 4         | 5             | 1             | 0        | -5      | 10            | 5          | 16            | 6       | 8             | -8             |
| Information services                       | 4             | 5        | 7             | 3          | 12         | 5       | -5            | -2        | 7             | 12            | 2        | -5      | -11           | -10        | -11           | 0       | -8            | 3              |
| Electric & Gas utilities                   | -12           | -7       | -3            | 9          | -15        | -12     | -2            | 0         | 13            | 15            | 4        | -9      | -12           | -2         | 0             | 12      | -12           | -12            |
| Services for businesses                    | 10            | 7        | 20            | 10         | 20         | 0       | 4             | -3        | 5             | 1             | -1       | -6      | -5            | -18        | -3            | 2       | -10           | -7             |
| Services for individuals                   | 9             | 12       | 13            | 4          | 22         | 9       | -5            | -8        | -10           | -5            | -9       | 1       | -11           |            | -11           | 0       | -13           | -2             |
| Accommodations, Eating & Drinking services | -2            | -14      | -8            | -6         | -5         | 3       | -15           | -20       | -11           | 4             | -11      | 0       | -28           |            | -25           | 3       | -26           | -1             |
| All industries                             | 0             | -2       | 0             | 0          | 1          | 1       | -3            | -9        | -3            | 0             | -6       | -3      | -12           | -20        | -10           | 2       | -16           | -6             |

(Note) Business Conditions DI = Diffusion index of "Favorable" minus "Unfavorable"