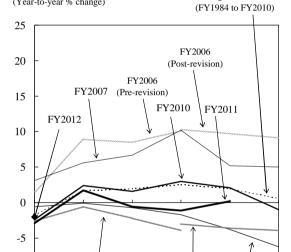

ern of fixed investment. The horizontal axis represents the point of time when the survey is conducted for each fiscal year. Namely, the first survey for each year (March survey) is on the left, and the last survey (June survey of the following year; actual result) is on the right. The vertical axis represents the year-to-year percent change.
  - The graphs also show December 2009 survey figures that were recalculated with sample enterprises after the March 2010 revision.

All industries

Average of historical data

3. Excludes software investment.

Average of historical data

4. Data of FY2009 or later are compiled under the new lease accounting standard.

(Year-to-year % change)

Average of historical data (FY1975 to FY2010)

(Year-to-year % change)

25

FY2006

FY2006

(Post-revision)



FY2009

(Pre-revision)

Nonmanufacturing





Dec.

Sept.

FY2009

(Pre-revision)

FY2008

FY2011

FY2009

(March)

Forecast

(June)

Actual result

-10

-15

-20

-25

-30

-35

March

June

Sept.

## (2) Small Enterprises









## [Production Capacity (Manufacturing)]



## [Employment Condition (All industries)]



#### Peaks and Bottoms of Production Capacity (from May 1977)

(Diffusion index of "Excessive capacity" minus "Insufficient capacity," % points)

|          | Manufacturing |               |               |                   |               |
|----------|---------------|---------------|---------------|-------------------|---------------|
| Large Er | nterprises    | Medium-size   | d Enterprises | Small Enterprises |               |
| Peak     | Bottom        | Peak