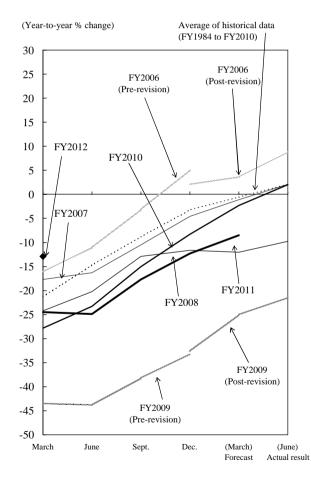

e following year; actual result) is on the right. The vertical axis represents the year-to-year percent change.
  - The graphs also show December 2009 survey figures that were recalculated with sample enterprises after the March 2010 revision.

All industries

Average of historical data

3. Excludes software investment.

Average of historical data

4. Data of FY2009 or later are compiled under the new lease accounting standard.

(Year-to-year % change)

Average of historical data (FY1975 to FY2010)

(Year-to-year % change)

25

FY2006

FY2006

(Post-revision)



FY2009

(Pre-revision)

Nonmanufacturing





Dec.

Sept.

FY2009

(Pre-revision)

FY2008

FY2011

FY2009

(March)

Forecast

(June)

Actual result

-10

-15

-20

-25

-30

-35

March

June

Sept.

## (2) Small Enterprises









## [Production Capacity (Manufacturing)]



## [Employment Condition (All industries)]



#### Peaks and Bottoms of Production Capacity (from May 1977)

(Diffusion index of "Excessive capacity" minus "Insufficient capacity," % points)

|          | Manufacturing |               |               |                   |               |
|----------|---------------|---------------|---------------|-------------------|---------------|
| Large Er | nterprises    | Medium-size   | d Enterprises | Small Enterprises |               |
| Peak     | Bottom        | Peak          | Bottom        | Peak              | Bottom        |
| 39       | 3             | 27            | -6            | 16                | -7            |
| (78/2)   | (80/5)        | (78/2)        | (80/5)        | (78/2)